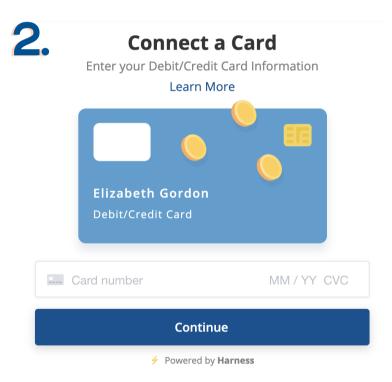

### CONNECT A CREDIT OR DEBIT CARD

Thank you for helping us make a difference!

United Way of Alamance County